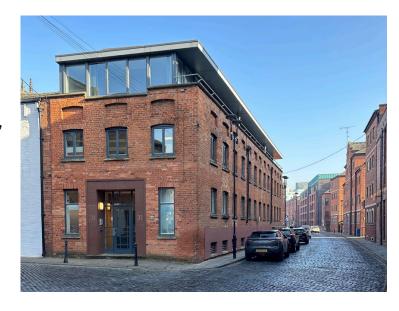

# 31 THE CALLS

LEEDS LS2 7EY

TOP FLOOR 1,631 SQ FT OFFICE SPACE

31 The Calls is an award-winning conversion of industrial warehousing to create open plan offices on three floors. It is owned and managed by a professional and friendly team, based over the road at 46 The Calls.

### **BUILDING FEATURES**

- Top floor open plan office with unrivalled views
- 2 internal meeting rooms
- Kitchen point
- 24 hour access fob system
- Lift access to all floors
- Air conditioning
- Quality coffee shop adjacent
- Rich building history
- Prominent position close to all the city's amenities
- Attentive building management (located in 46 The Calls)